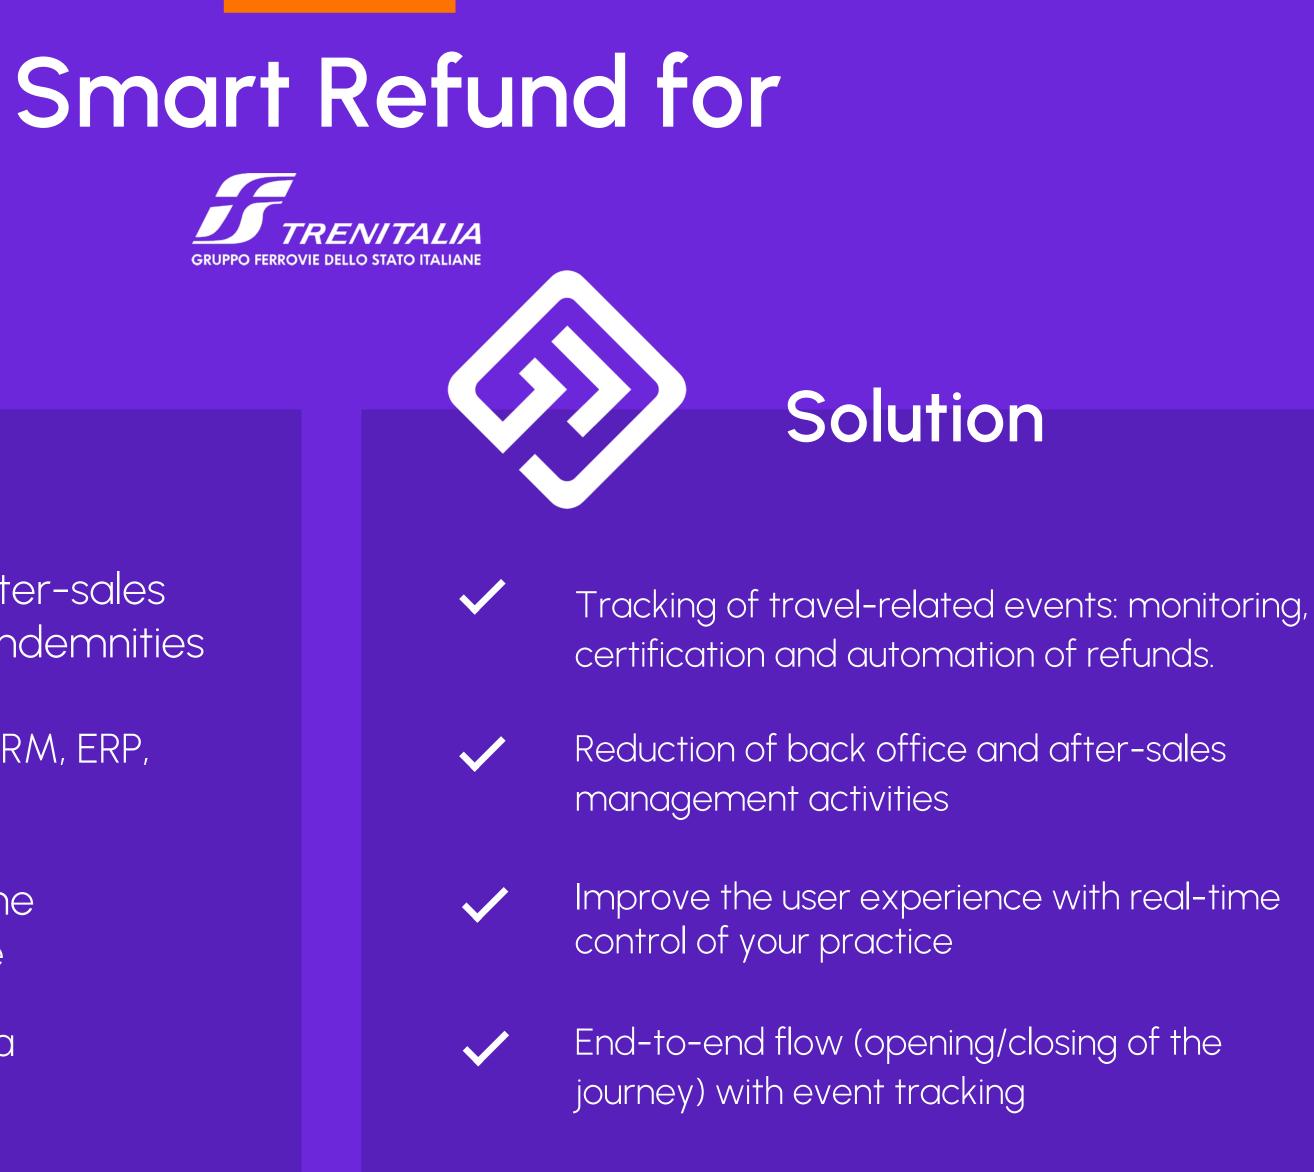

Creation of an end-to-end Smart Refund system and real-time verification of the status of the trip, the management of the refund of the ticket in case of delay, and activation of complaints by consumers.

 $\checkmark$ 

Connect internal systems: CRM, ERP, RFI train status, payments

Real-time monitoring by the consumer of their practice

Automatic Payments & Data Certification