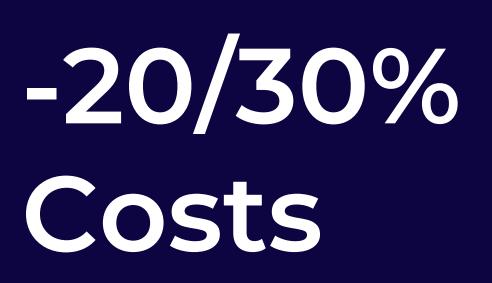

### Reduce Ops. & Audit costs - 30% Costs

Replacing old SW Improving operations Reducing paper waste

Embedded legal mandates Integrated KYC\_AML Live risk monitoring Increase records trust On demand legal support