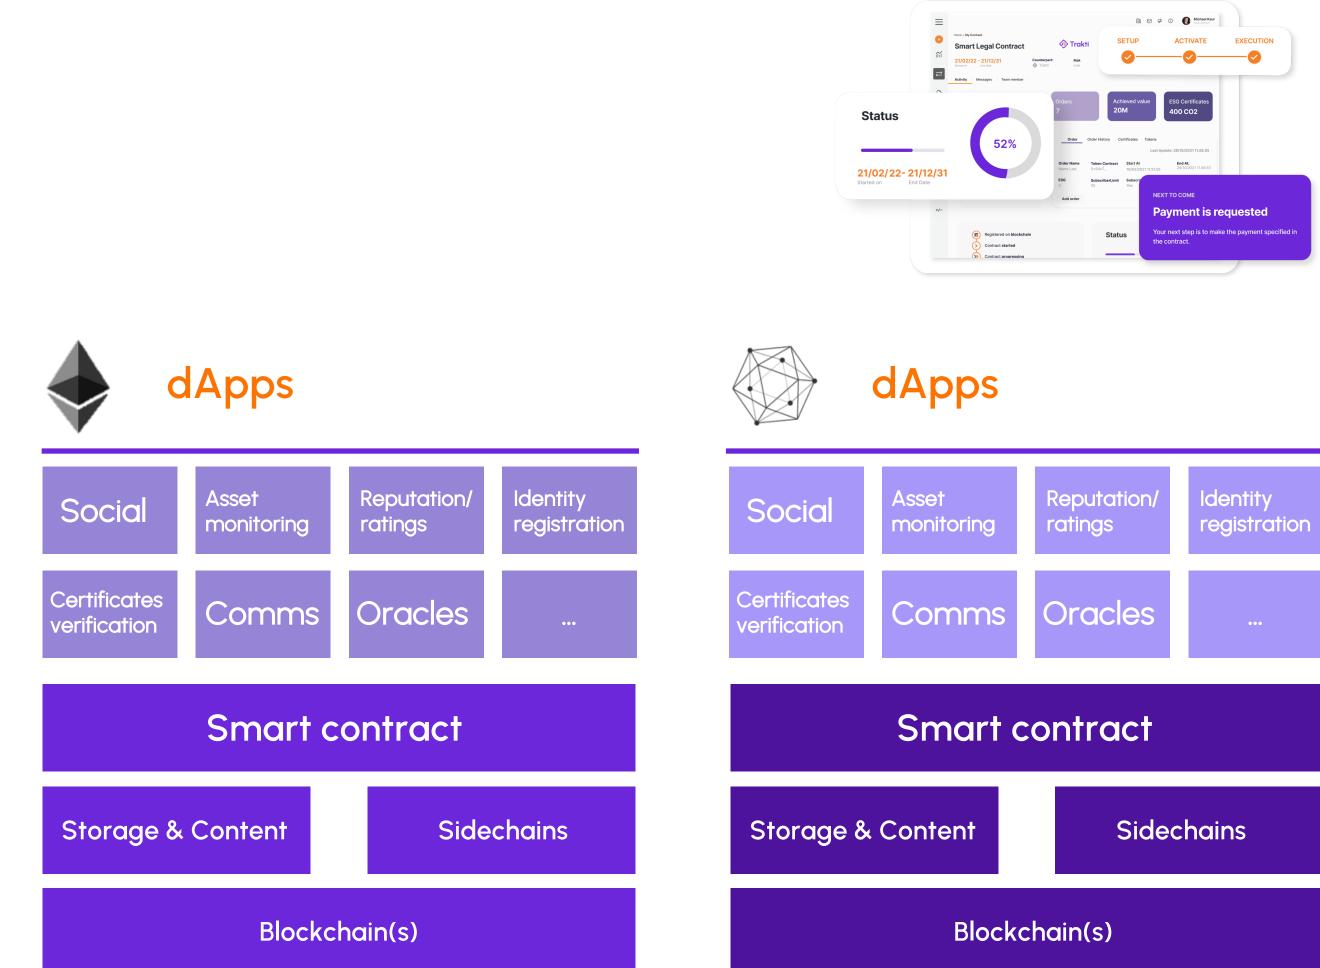

|      |          |
| 0.4                     |      |          |

## The Future of Contracting Foundation for Smart Legal Contracts



Invoice (digital)

Transaction Data (Structured)

Contracts and/or Agreements (Structured)

**Automated** Process







Improving the process of recruiting, onboarding, and signing candidates is increasingly facilitated by contract automation. By implementing the solution offered by Trakti you can use contract automation to digitally manage all documents end-to-end.

This means no printing and scanning and more signatures (using an electronic signature). Trakti's negotiation management allows greater visibility and centralization of information.

Service is improved by increasing onboarding efficiency.





## Multi Blockchain orchestration layer







# Tailor-made packages for all business needs and functions



### Commercial



HR



### Operations



### Supply Chain





Legal



### Procurement



Finance



### Innovation

## Applications

With over 35 features, our platform allows you to manage all phases of a contract, from start to finish, integrate payments, electronic and digital signature compliant with eIDAS and SPID (Infocert), record every single activity of the negotiation for certification and monitoring purposes and produce an audit report with one click.





## **Clients achieved benefits**





### Streamline Contracts

- 50% Time

Increase self service Fast deal closing Faster contracting cycles FTEs optimization

### Reduce Ops. & Audit costs - 30% Costs

Replacing old SW Improving operations Reducing paper