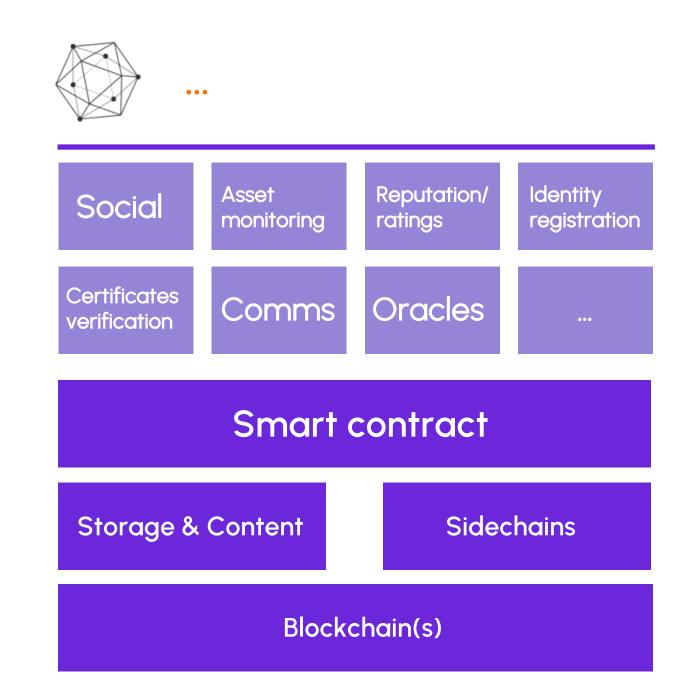

|      |          |
| 0.4                     |      |          |

## The Future of Contracting Foundation for Smart Legal Contracts



Invoice (digital)

Transaction Data (Structured)

Contracts and/or Agreements (Structured)

**Automated** Process







Improving the process of recruiting, onboarding, and signing candidates is increasingly facilitated by contract automation. By implementing the solution offered by Trakti you can use contract automation to digitally manage all documents end-to-end.

This means no printing and scanning and more signatures (using an electronic signature). Trakti's negotiation management allows greater visibility and centralization of information.

Service is improved by increasing onboarding efficiency.





## Multi Blockchain orchestration layer







# Tailor-made packages for all business needs and functions



### Commercial



HR



### Operations



### Supply Chain





Legal



### Procurement



Finance



### Innovation

## Applications

With over 35 features, our platform allows you to manage all phases of a contract, from start to finish, integrate payments, electronic and digital signature compliant with eIDAS and SPID (Infocert), record every single activity of the negotiation for certification and monitoring purposes and produce an audit report with one click.





## **Clients achieved benefits**





### Streamline Contracts

- 50% Time

Increase self service Fast deal closing Faster contracting cycles FTEs optimization

### Reduce Ops. & Audit costs - 30% Costs

Replacing old SW Improving operations Reducing paper was