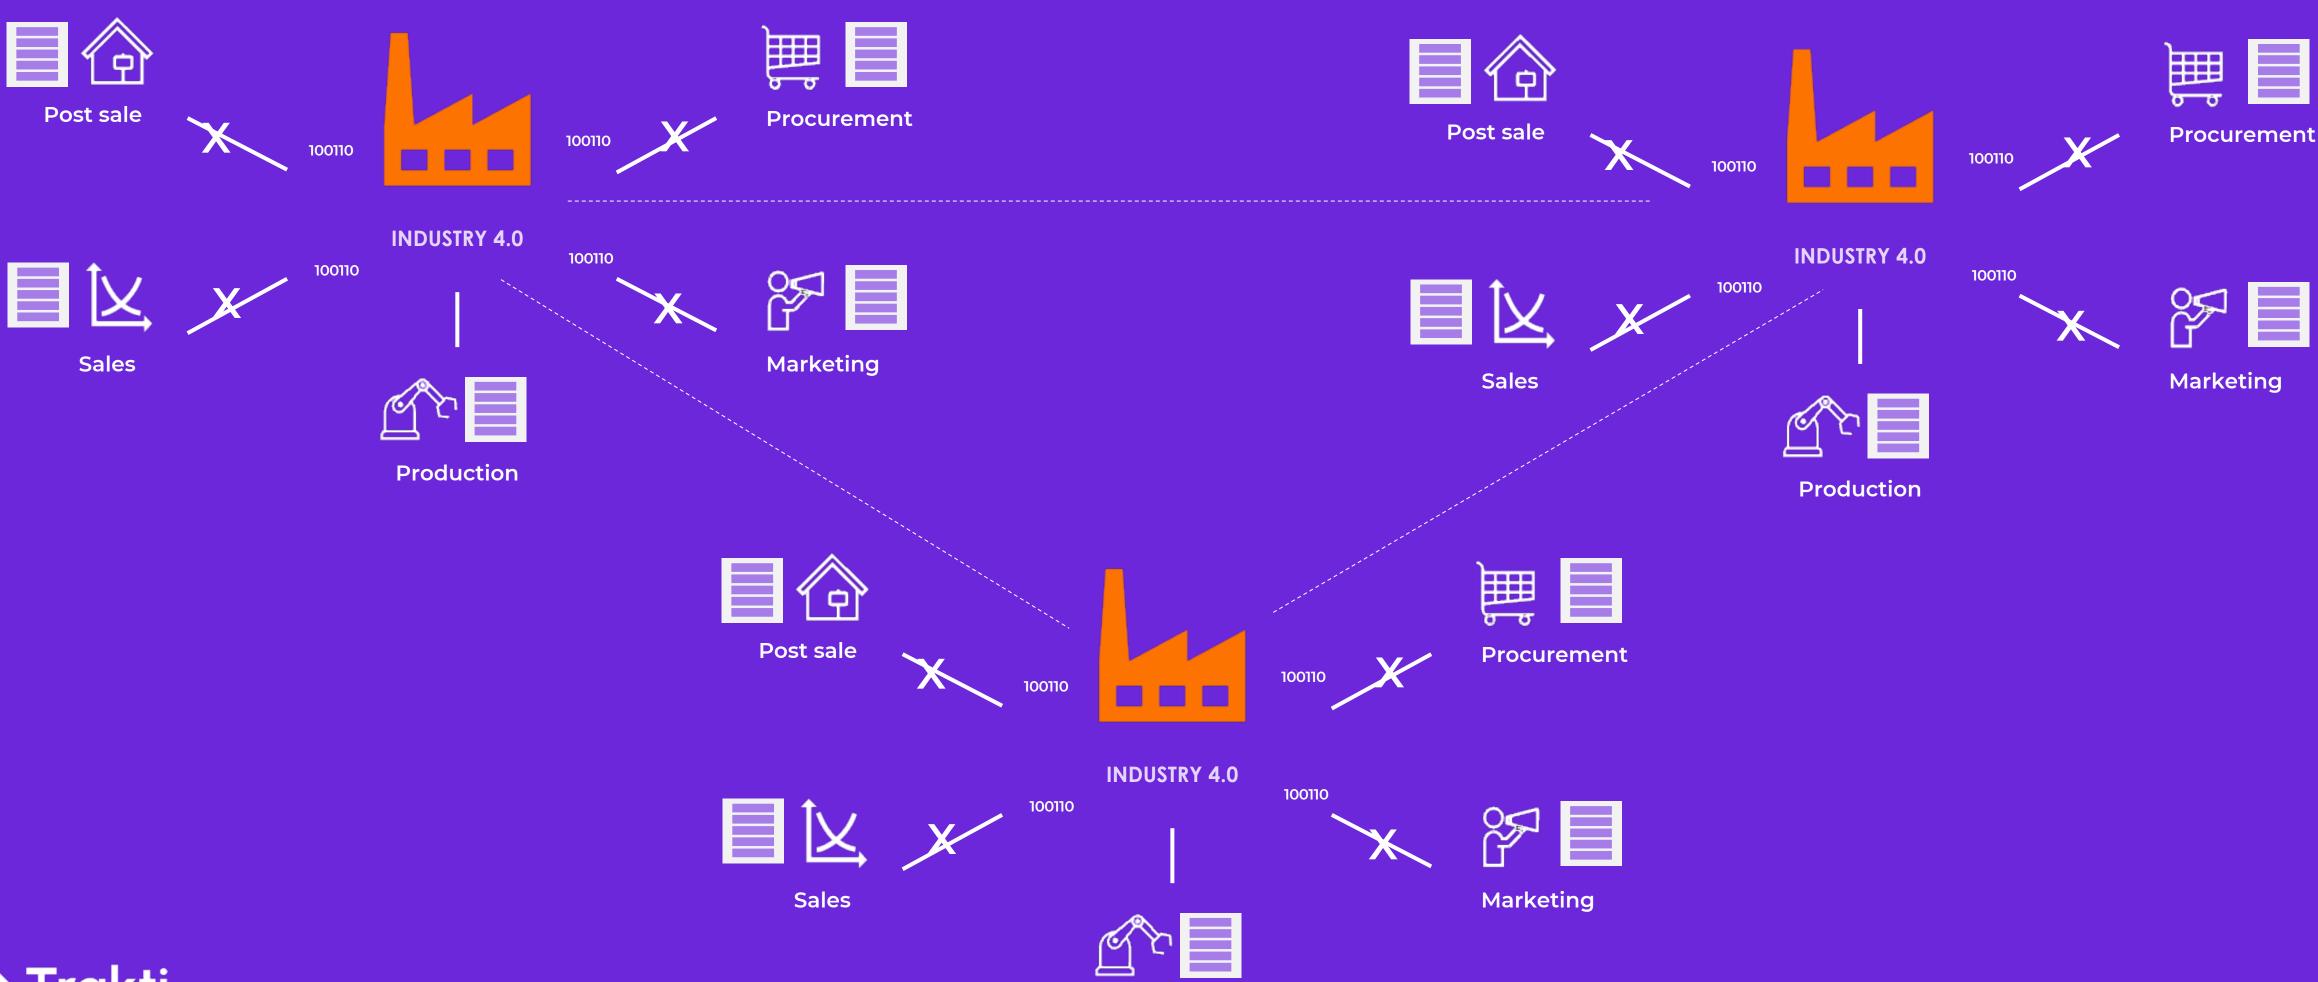

## Contracts & data

Production

- Increase Compliance
- Activate New business models

\$60B Savings for Companies every year

- Digital management of contracts across all • functions, organizations, and systems.
- Automate contract management processes end to end with smart legal contracts and blockchain interconnecting systems and data
- Continually extract intelligence from contracts, creating a real time contracting dashboard.
- Let you quickly spot risk and manage compliance and certification.

### Trakti platform

Static Disconetted Un-relational

Smart Adaptive Secure Scalable

Digitalisation Service automation

Mobile technologies Internet of things