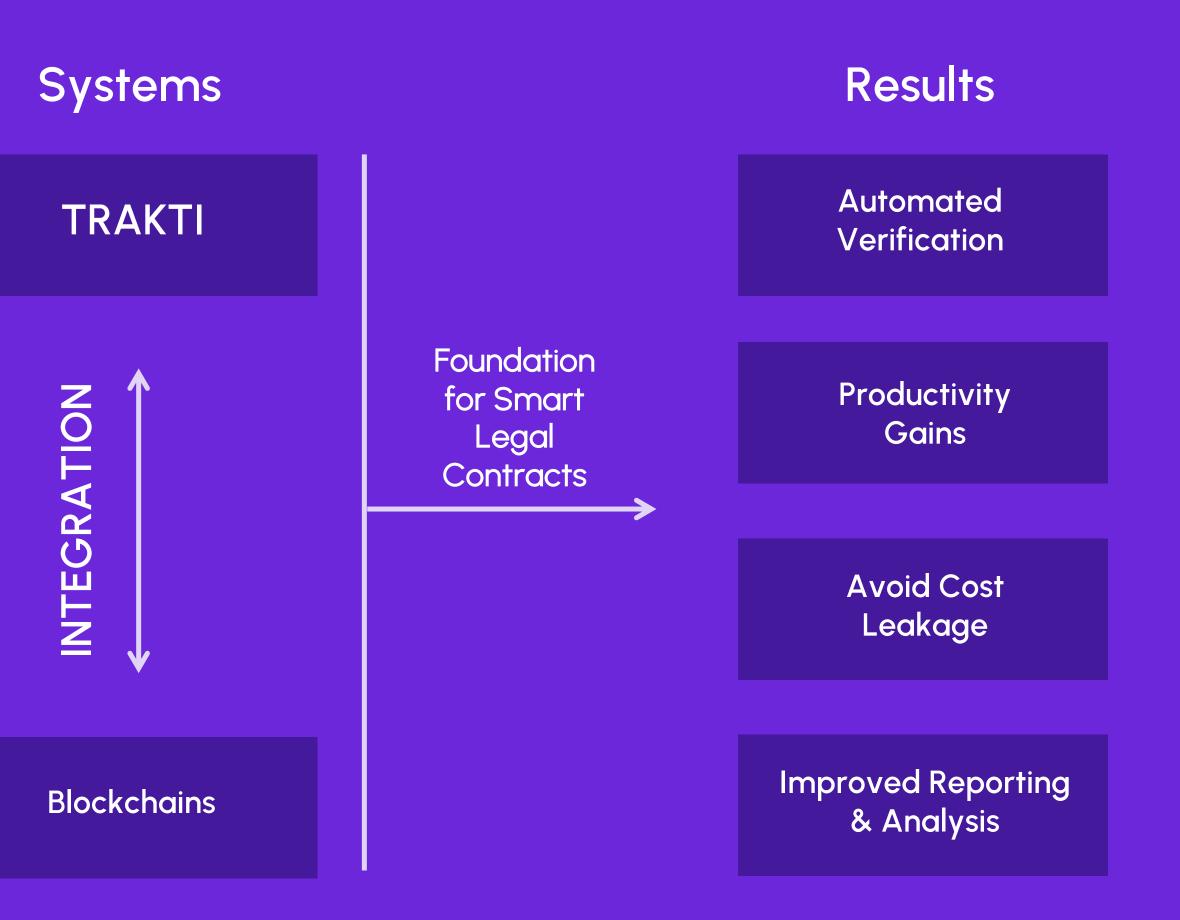

## The Future of Contracting Foundation for Smart Legal Contracts

Invoice (digital)

Transaction Data (Structured)

Contracts and/or Agreements (Structured)

**Automated** Process

Improving the process of recruiting, onboarding, and signing candidates is increasingly facilitated by contract automation. By implementing the solution offered by Trakti you can use contract automation to digitally manage all documents end-to-end.